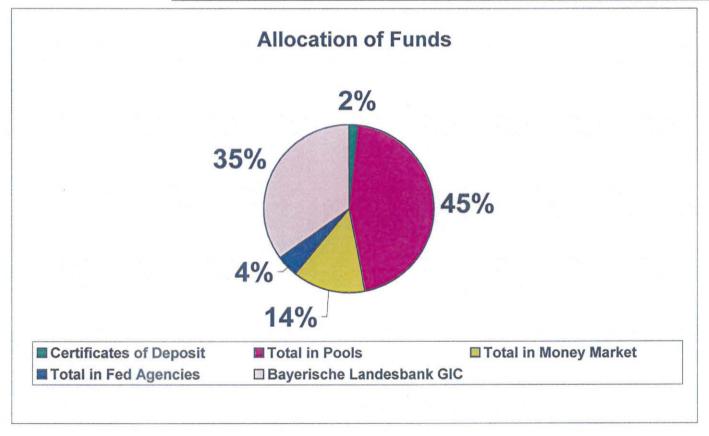

| 26,592,720.75 | 190,699,909.33                                              |                  |

All Investments in the portfollio are in compliance with the CTRMA's Investment policy.

William Chapman, CFO

|           |           | Month End    | ding 3/31/2011   |             |           |
|-----------|-----------|--------------|------------------|-------------|-----------|
| Balance   |           | Discount     |                  |             | Balance   |
| 2/28/2011 | Additions | Amortization | Accrued Interest | Withdrawals | 3/31/2011 |

Rate Mar 2011



#### Amount of investments As of March 31, 2011

| Agency                      | CUSIP#    | COST         | Book Value   | Market Value | Yield to Maturity | Purchased  | Matures         | FUND                |
|-----------------------------|-----------|--------------|--------------|--------------|-------------------|------------|-----------------|---------------------|
| Federal Farm Credit         | 31331J2B8 | 1,997,836.00 | 1,998,340.93 | 1,989,700.00 | 1.000280%         | 11/22/2010 | 2/15/2013 TxDC  | T Grant Fund        |
| Fannie Mae                  | 31398AW32 | 1,002,500.00 | 1,001,944.44 | 1,000,660.00 | 1.38%             | 7/19/2010  | 7/19/2013 2010- | -1Subordinate DSRF  |
| San Antonio Water Utilities | 79642BLM3 | 200,000.00   | 200,000.00   | 199,206.00   | 1.109%